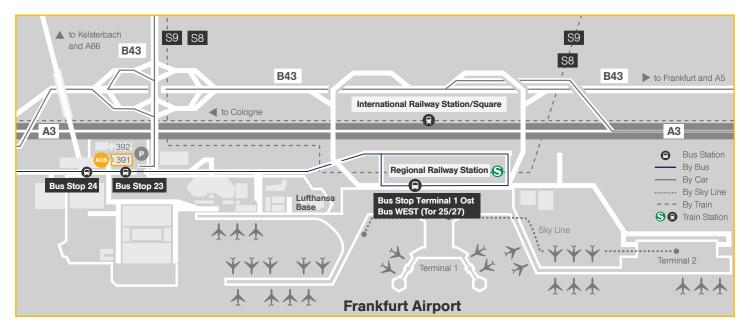

## // From Airport

#### **From Airport Terminal 1**

Either take a taxi, or proceed to the bus stop "Terminal 1 Ost" at Arrival Hall A and take the complimentary shuttle bus "WEST (Tor 25/27)".

#### **From Airport Terminal 2**

Take the airport shuttle bus or Sky Line to Terminal 1. Then either take a taxi, or proceed to the bus stop "Terminal 1 Ost" and take the complimentary shuttle bus "WEST (Tor 25/27)".

## // Shuttle Bus Service

From Terminal 1 at the airport, take the shuttle bus service "WEST (Tor 25/27)" from bus stop "Terminal 1 Ost" to the Lufthansa Aviation Training Center ("Tor 24"). The bus stop is located between entrance 2-3 at Arrival Hall A.

To return to the airport, take the "West" bus from the bus stop at "Tor 23", opposite the Lufthansa Aviation Training Center. This bus is complimentary for our guests. Evidence may be required.

## // Public Transport

#### Regional trains (S8 or S9)

From the Regional Railway Station: Either take a taxi, or proceed to the bus stop "Terminal 1 Ost" and take the complimentary shuttle bus "WEST (Tor 25/27)".

### National/International trains (InterCity (IC), Intercity-Express (ICE))

From the International Railway Station: Proceed to the Regional Railway Station, then follow the directions above.

#### // Own vehicle

Take either of the A3, A5 or B43 highways and follow the signs for "Frankfurt Flughafen" and then for "Tor 21–31".